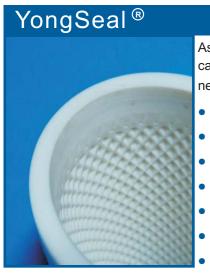

As hygiene standards increase, YongSeal technology can seal the edge of the belts completely and bring new characteristics to your application as follows:

- Prevent latitudinal fiber pull out.
- · Avoid belt edge contamination.
- Better belt strength and stretch after long time using.
- Longer belt service time.
- Lower running costs.
- Easy to clean.
- Improved belt image.

YongSeal® belts are widely used for Food, Electronic, Tobacco, etc. industries which need high requirement for environmental hygiene and other special requirements.

Belt edges of conveyor belts are normally finished with cut edges and are not protected against external influence. YongLi edge capped concept can protect the belt edges of whole roll material.

## YongSeal® technology

Before closed edge: Standard products.

In process: Fabric layer will be eliminated.

Final products: YongSeal can guarantee that the belt edge will bond with the belt itself completely without seam as a homogeneous unit.