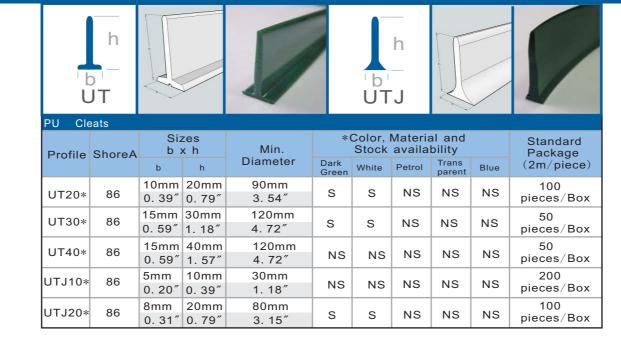

### S: Standard-Stock NS: Non-Stock

For Non-Stock produts, Delivery time and Min quantity will be different from Standard-Stock products Please inquire.

N FDA: Oil and fat resistant comply with EU2002/72/EC

| b       | h<br>_<br>-                                               |                |                | Jan San San San San San San San San San S | b      | h<br>-<br><b>X</b> |         |       |       |       | h<br>W                      |  |  |
|---------|-----------------------------------------------------------|----------------|----------------|-------------------------------------------|--------|--------------------|---------|-------|-------|-------|-----------------------------|--|--|
| PVC     | VC Cleats  Sizes  *Color, Material and Stock availability |                |                |                                           |        |                    |         |       |       |       |                             |  |  |
| Profile | ShoreA                                                    | b x h          |                | Min.<br>Diameter                          | *Color | r, Mate            | rial an | Trans | Blue  | White | Standard Package (2m/piece) |  |  |
| T10*    | 60                                                        | 10mm           | 10mm<br>0. 39" | 40mm<br>1. 57″                            | S      | S                  | NS      | NS    | N FDA | N FDA | 200<br>pieces/Box           |  |  |
| T20*    | 60                                                        | _              | 20mm<br>0. 79" | 90mm<br>3. 54″                            | S      | S                  | NS      | S     | NS    | NS    | 100<br>pieces/Box           |  |  |
| T30*    | 60                                                        | 25mm<br>0. 98" | 30mm<br>1. 18" | 120mm<br>4. 72″                           | S      | s                  | NS      | S     | NS    | NS    | 50<br>pieces/Box            |  |  |
| T40*    | 60                                                        | 25mm<br>0. 98" | 40mm<br>1. 57" | 120mm<br>4. 72″                           | s      | s                  | NS      | NS    | NS    | NS    | 50<br>pieces/Box            |  |  |
| T50*    | 60                                                        | 25mm<br>0. 98" | 50mm<br>1. 97" | 120mm<br>4. 72″                           | NS     | NS                 | NS      | NS    | NS    | NS    | 25<br>pieces/Box            |  |  |
| T60*    | 60                                                        |                | 60mm<br>2. 36" | 150mm<br>5. 91″                           | NS     | NS                 | NS      | NS    | NS    | NS    | 25<br>pieces/Box            |  |  |
| T75*    | 60                                                        | 45mm<br>1. 77" | 75mm<br>2. 95″ | 160mm<br>6. 30″                           | NS     | NS                 | NS      | NS    | NS    | NS    | 25<br>pieces/Box            |  |  |
| T80*    | 60                                                        | 47mm<br>1. 85" | 80mm<br>3. 15" | 180mm<br>7. 09″                           | NS     | NS                 | NS      | NS    | NS    | NS    | 25<br>pieces/Box            |  |  |
| X30*    | 60                                                        | 25mm<br>0. 98" | 30mm<br>1. 18" | 40mm<br>1. 57″                            | s      | s                  | NS      | NS    | NS    | NS    | 50<br>pieces/Box            |  |  |
| X40*    | 60                                                        | 30mm<br>1. 18" | 40mm<br>1. 57" | 60mm<br>2. 36″                            | s      | s                  | NS      | NS    | NS    | NS    | 50<br>pieces/Box            |  |  |
| X50*    | 60                                                        |                | 50mm<br>1. 97″ | 80mm<br>3. 15″                            | s      | s                  | NS      | NS    | NS    | NS    | 25<br>pieces/Box            |  |  |
| X60*    | 60                                                        | 35mm<br>1. 38" | 60mm<br>2. 36" | 80mm<br>3. 15″                            | NS     | NS                 | NS      | NS    | NS    | NS    | 25<br>pieces/Box            |  |  |
| X70*    | 60                                                        | 40mm<br>1. 57" | 70mm<br>2. 76″ | 100mm<br>3. 94″                           | NS     | NS                 | NS      | NS    | NS    | NS    | 20<br>pieces/Box            |  |  |
| X80*    | 60                                                        | -              | 80mm<br>3. 15" | 120mm<br>4. 72″                           | NS     | NS                 | NS      | NS    | NS    | NS    | 20<br>pieces/Box            |  |  |
| W35*    | 60                                                        | _              | 35mm<br>1. 38" | 130mm<br>5. 12″                           | S      | S                  | NS      | NS    | NS    | NS    | 50<br>pieces/Box            |  |  |