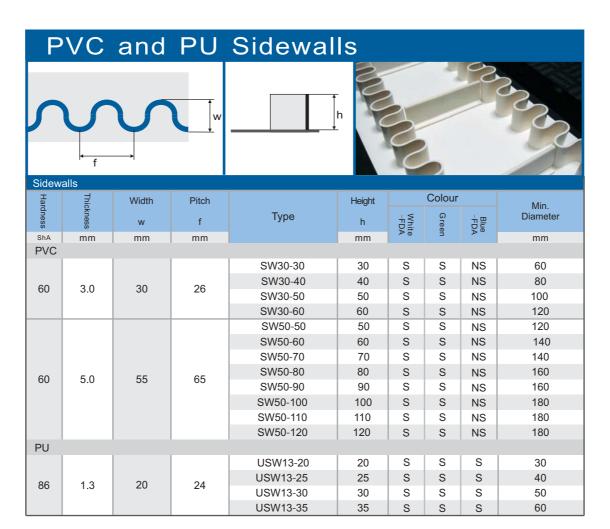

### S: Standard-Stock NS: Non-Stock

For Non-Stock produts, Delivery time and Min quantity will be different from Standard-Stock products Please inquire.

N FDA: Oil and fat resistant comply with EU2002/72/EC