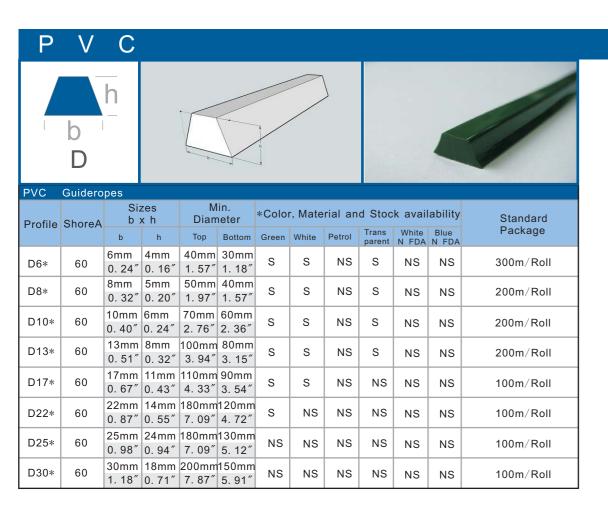

# **YONGLI** Profiles

Guideropes, Cleats, Sidewalls Foils and YongSeal®

On the basis of close interaction with engineers and customers, YongLi developed different kinds of accessory parts, Guideropes, Cleats, Sidewalls, Notched guiderope and Yongseal closed edge, which would be able to meet the different requirements for efficient conveying applications.

### S: Standard-Stock NS: Non-Stock

For Non-Stock produts, Delivery time and Min quantity will be different from Standard-Stock products Please inquire.

N FDA: Oil and fat resistant comply with EU2002/72/EC