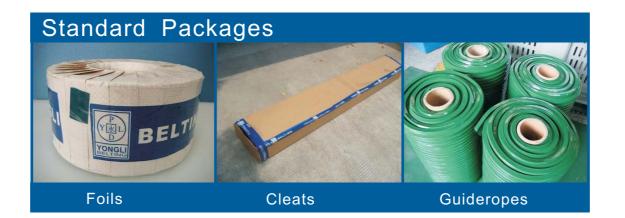

| PVC Foils    |        |              |                 |              |                                                                                                                                                                                                                                                                                                                                                                                                                                                                                                                                                                                                                                                                                                                                                                                                                                                                                                                                                                                                                                                                                                                                                                                                                                                                                                                                                                                                                                                                                                                                                                                                                                                                                                                                                                                                                                                                                                                                                                                                                                                                                                                                |  |  |  |  |
|--------------|--------|--------------|-----------------|--------------|--------------------------------------------------------------------------------------------------------------------------------------------------------------------------------------------------------------------------------------------------------------------------------------------------------------------------------------------------------------------------------------------------------------------------------------------------------------------------------------------------------------------------------------------------------------------------------------------------------------------------------------------------------------------------------------------------------------------------------------------------------------------------------------------------------------------------------------------------------------------------------------------------------------------------------------------------------------------------------------------------------------------------------------------------------------------------------------------------------------------------------------------------------------------------------------------------------------------------------------------------------------------------------------------------------------------------------------------------------------------------------------------------------------------------------------------------------------------------------------------------------------------------------------------------------------------------------------------------------------------------------------------------------------------------------------------------------------------------------------------------------------------------------------------------------------------------------------------------------------------------------------------------------------------------------------------------------------------------------------------------------------------------------------------------------------------------------------------------------------------------------|--|--|--|--|
| Type         | ShoreA | Standard M   | easurement      | Stock        | Standard Package                                                                                                                                                                                                                                                                                                                                                                                                                                                                                                                                                                                                                                                                                                                                                                                                                                                                                                                                                                                                                                                                                                                                                                                                                                                                                                                                                                                                                                                                                                                                                                                                                                                                                                                                                                                                                                                                                                                                                                                                                                                                                                               |  |  |  |  |
| .,,,,        |        | Length       | Width           | availability | , and the second |  |  |  |  |
| PF Green     | 80     | 100m<br>328' | 100mm<br>3. 93″ | s            | 100m(L)*100mm(W)/Box                                                                                                                                                                                                                                                                                                                                                                                                                                                                                                                                                                                                                                                                                                                                                                                                                                                                                                                                                                                                                                                                                                                                                                                                                                                                                                                                                                                                                                                                                                                                                                                                                                                                                                                                                                                                                                                                                                                                                                                                                                                                                                           |  |  |  |  |
| PF White     | 80     | 100m<br>328' | 100mm<br>3. 93″ | S            | 100m (L) *100mm (W) / Box                                                                                                                                                                                                                                                                                                                                                                                                                                                                                                                                                                                                                                                                                                                                                                                                                                                                                                                                                                                                                                                                                                                                                                                                                                                                                                                                                                                                                                                                                                                                                                                                                                                                                                                                                                                                                                                                                                                                                                                                                                                                                                      |  |  |  |  |
| PF Petrol    | 80     | 100m<br>328' | 100mm<br>3. 93″ | S            | 100m(L)*100mm(W)/Box                                                                                                                                                                                                                                                                                                                                                                                                                                                                                                                                                                                                                                                                                                                                                                                                                                                                                                                                                                                                                                                                                                                                                                                                                                                                                                                                                                                                                                                                                                                                                                                                                                                                                                                                                                                                                                                                                                                                                                                                                                                                                                           |  |  |  |  |
| PF Blue FDA  | 80     | 100m<br>328' | 100mm<br>3. 93″ | NS           | 100m(L)*100mm(W)/Box                                                                                                                                                                                                                                                                                                                                                                                                                                                                                                                                                                                                                                                                                                                                                                                                                                                                                                                                                                                                                                                                                                                                                                                                                                                                                                                                                                                                                                                                                                                                                                                                                                                                                                                                                                                                                                                                                                                                                                                                                                                                                                           |  |  |  |  |
| PF White FDA | 80     | 100m<br>328' | 100mm<br>3. 93″ | NS           | 100m(L)*100mm(W)/Box                                                                                                                                                                                                                                                                                                                                                                                                                                                                                                                                                                                                                                                                                                                                                                                                                                                                                                                                                                                                                                                                                                                                                                                                                                                                                                                                                                                                                                                                                                                                                                                                                                                                                                                                                                                                                                                                                                                                                                                                                                                                                                           |  |  |  |  |

| PU Foils      |        |            |            |              |                                                                                                                                                                                                                                                                                                                                                                                                                                                                                                                                                                                                                                                                                                                                                                                                                                                                                                                                                                                                                                                                                                                                                                                                                                                                                                                                                                                                                                                                                                                                                                                                                                                                                                                                                                                                                                                                                                                                                                                                                                                                                                                                |  |
|---------------|--------|------------|------------|--------------|--------------------------------------------------------------------------------------------------------------------------------------------------------------------------------------------------------------------------------------------------------------------------------------------------------------------------------------------------------------------------------------------------------------------------------------------------------------------------------------------------------------------------------------------------------------------------------------------------------------------------------------------------------------------------------------------------------------------------------------------------------------------------------------------------------------------------------------------------------------------------------------------------------------------------------------------------------------------------------------------------------------------------------------------------------------------------------------------------------------------------------------------------------------------------------------------------------------------------------------------------------------------------------------------------------------------------------------------------------------------------------------------------------------------------------------------------------------------------------------------------------------------------------------------------------------------------------------------------------------------------------------------------------------------------------------------------------------------------------------------------------------------------------------------------------------------------------------------------------------------------------------------------------------------------------------------------------------------------------------------------------------------------------------------------------------------------------------------------------------------------------|--|
| Туре          | ShoreA | Standard M | easurement | Stock        | Standard Package                                                                                                                                                                                                                                                                                                                                                                                                                                                                                                                                                                                                                                                                                                                                                                                                                                                                                                                                                                                                                                                                                                                                                                                                                                                                                                                                                                                                                                                                                                                                                                                                                                                                                                                                                                                                                                                                                                                                                                                                                                                                                                               |  |
| .,,,,         |        | Length     | Width      | availability | , and the second |  |
|               | 92     | 100m       | 100mm      | S            | 100m(L)*100mm(W)/Box                                                                                                                                                                                                                                                                                                                                                                                                                                                                                                                                                                                                                                                                                                                                                                                                                                                                                                                                                                                                                                                                                                                                                                                                                                                                                                                                                                                                                                                                                                                                                                                                                                                                                                                                                                                                                                                                                                                                                                                                                                                                                                           |  |
| UF Dark green |        | 328'       | 3. 93″     | 3            |                                                                                                                                                                                                                                                                                                                                                                                                                                                                                                                                                                                                                                                                                                                                                                                                                                                                                                                                                                                                                                                                                                                                                                                                                                                                                                                                                                                                                                                                                                                                                                                                                                                                                                                                                                                                                                                                                                                                                                                                                                                                                                                                |  |
| UF White      | 86     | 100m       | 100mm      | S            | 100m(L)*100mm(W)/Box                                                                                                                                                                                                                                                                                                                                                                                                                                                                                                                                                                                                                                                                                                                                                                                                                                                                                                                                                                                                                                                                                                                                                                                                                                                                                                                                                                                                                                                                                                                                                                                                                                                                                                                                                                                                                                                                                                                                                                                                                                                                                                           |  |
| OF White      |        | 328'       | 3. 93"     | 3            |                                                                                                                                                                                                                                                                                                                                                                                                                                                                                                                                                                                                                                                                                                                                                                                                                                                                                                                                                                                                                                                                                                                                                                                                                                                                                                                                                                                                                                                                                                                                                                                                                                                                                                                                                                                                                                                                                                                                                                                                                                                                                                                                |  |
| LIC Detroi    | 92     | 100m       | 100mm      |              | 100m(L)*100mm(W)/Box                                                                                                                                                                                                                                                                                                                                                                                                                                                                                                                                                                                                                                                                                                                                                                                                                                                                                                                                                                                                                                                                                                                                                                                                                                                                                                                                                                                                                                                                                                                                                                                                                                                                                                                                                                                                                                                                                                                                                                                                                                                                                                           |  |
| UF Petrol     |        | 328'       | 3. 93″     | S            |                                                                                                                                                                                                                                                                                                                                                                                                                                                                                                                                                                                                                                                                                                                                                                                                                                                                                                                                                                                                                                                                                                                                                                                                                                                                                                                                                                                                                                                                                                                                                                                                                                                                                                                                                                                                                                                                                                                                                                                                                                                                                                                                |  |
| UF Blue       | 86     | 100m       | 100mm      | S            | 100m(L)*100mm(W)/Box                                                                                                                                                                                                                                                                                                                                                                                                                                                                                                                                                                                                                                                                                                                                                                                                                                                                                                                                                                                                                                                                                                                                                                                                                                                                                                                                                                                                                                                                                                                                                                                                                                                                                                                                                                                                                                                                                                                                                                                                                                                                                                           |  |
| OI DIGE       | 00     | 328'       | 3. 93″     | 5            |                                                                                                                                                                                                                                                                                                                                                                                                                                                                                                                                                                                                                                                                                                                                                                                                                                                                                                                                                                                                                                                                                                                                                                                                                                                                                                                                                                                                                                                                                                                                                                                                                                                                                                                                                                                                                                                                                                                                                                                                                                                                                                                                |  |
|               |        | •          |            |              | ·                                                                                                                                                                                                                                                                                                                                                                                                                                                                                                                                                                                                                                                                                                                                                                                                                                                                                                                                                                                                                                                                                                                                                                                                                                                                                                                                                                                                                                                                                                                                                                                                                                                                                                                                                                                                                                                                                                                                                                                                                                                                                                                              |  |